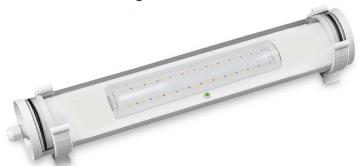

## DATA SHEET. Model: LTL-450.

Self-contained emergency lighting fitting with nonmaintained functioning of the Tube Series.

## Description

Self-contained watertight emergency lighting fitting to be surface mounted. Illumination by LED-strip with internal and external transparent diffusers. Cylindrical design with the possibility of rotation in its two lateral supports. Supplied with a PG-11 cable gland for cable entry from the side.