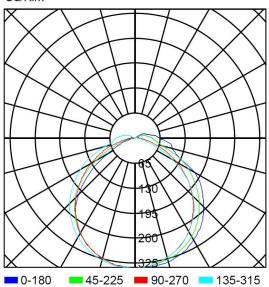

ighting fitting to be surface mounted. Illumination by LED-strip with internal and external transparent diffusers. Cylindrical design with the possibility of rotation in its two lateral supports. Supplied with a PG-11 cable gland for cable entry from the side.

#### **Technical characteristics**

9 x LED White 5,700 K Lamp in emergency

Lampara in maintained N/A Flux in emergency 450 lm Flux in maintained N/A

LED charge indicator 1 x LED green

Autonomy 1 h

Power supply voltage 230 Vac - 50 Hz Operation temperature 0 ÷ 40°C Mains power 2.6 W

Battery Ni-Cd (HT) 3.6 V - 1.5 Ah

Remote controllable Yes (TL-300) IP67 - IK07 **Protection rating Electrical insulation** Class I

CE marking (93/68/CEE): Applicable legislation

> 2014/35/EU 2014/30/EU 2011/65/EU

#### Photometric curve

Cd/Klm



### **Dimensions**

# Surface mounting





DATA SHEET. Model: LTL-450 \_ Rev. 01 (March 2024)