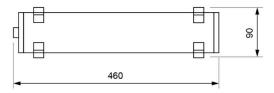

umination by LED-strip with internal and external transparent diffusers. Cylindrical design with the possibility of rotation in its two lateral supports. Supplied with a PG-11 cable gland for cable entry from the side.

#### **Technical characteristics**

9 x LED White 5,700 K Lamp in emergency

Lampara in maintained N/A Flux in emergency 450 lm Flux in maintained N/A

LED charge indicator 1 x LED green

Autonomy 1 h

Power supply voltage 230 Vac - 50 Hz Operation temperature 0 ÷ 40°C Mains power 2.6 W

Battery Ni-Cd (HT) 3.6 V - 1.5 Ah

Remote controllable Yes (TL-300) IP67 - IK07 **Protection rating Electrical insulation** Class I

CE marking (93/68/CEE): Applicable legislation

> 2014/35/EU 2014/30/EU 2011/65/EU

#### Photometric curve

Cd/Klm



### **Dimensions**

# Surface mounting





DATA SHEET. Model: LTL-450 \_ Rev. 01 (March 2024)