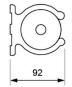

### **Dimensions**

# Surface mounting

DATA SHEET. Model: LTL-450 \_ Rev. 01 (March 2024)